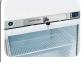

### **GENERAL FEATURES**

| 600 Lt. Refrigerated upright (GLASS DOOR)             | • |
|-------------------------------------------------------|---|
| S/S external cabinet, thermoformed internally         | • |
| Roll-bond evaporator system with fan assisted cooling | • |
| Automatic compressor cycle defrost                    | • |
| Foaming Agent Cyclopentane (50mm per side)            | • |
| Digital Thermostat                                    | • |
| Removable Gasket and reversable door                  | • |
| Inner LED light                                       | • |
| Stainless steel external handle                       | • |
| Lock and main switch fitted as standard               | • |
| Adjustable shelves: 4 Pcs + 1 BOTTOM Shelf            | • |
| N.2 Adjustable feet + N.2 Rollers at the back         | • |
| Energy efficiency class: B                            | • |
|                                                       |   |