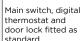

### **GENERAL FEATURES**

| 600 Lt. Refrigerated upright (GLASS DOOR)             | • |
|-------------------------------------------------------|---|
| S/S external cabinet, thermoformed internally         | • |
| Roll-bond evaporator system with fan assisted cooling | • |
| Automatic compressor cycle defrost                    | • |
| Foaming Agent Cyclopentane (50mm per side)            | • |
| Digital Thermostat                                    | • |
| Removable Gasket and reversable door                  | • |
| Inner LED light                                       | • |
| Stainless steel external handle                       | • |
| Lock and main switch fitted as standard               | • |
| Adjustable shelves: 4 Pcs + 1 BOTTOM Shelf            | • |
| N.2 Adjustable feet + N.2 Rollers at the back         | • |
| Energy efficiency class: B                            | • |
|                                                       |   |