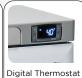

### **GENERAL FEATURES**

| 600 Lt. Refrigerated upright (GLASS DOOR)             | • |
|-------------------------------------------------------|---|
| S/S external cabinet, thermoformed internally         | • |
| Roll-bond evaporator system with fan assisted cooling | • |
| Automatic compressor cycle defrost                    | • |
| Foaming Agent Cyclopentane (50mm per side)            | • |
| Digital Thermostat                                    | • |
| Removable Gasket and reversable door                  | • |
| Inner LED light                                       | • |
| Stainless steel external handle                       | • |
| Lock and main switch fitted as standard               | • |
| Adjustable shelves: 4 Pcs + 1 BOTTOM Shelf            | • |
| N.2 Adjustable feet + N.2 Rollers at the back         | • |
| Energy efficiency class: B                            | • |
|                                                       |   |