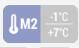

#### **TECHNICAL SPECIFICATIONS**

| External Dimensions (WxDxH mm)   | 775x765x1900   |
|----------------------------------|----------------|
| Internal Dimensions (WxDxH mm)   | 645x577x1638   |
| Noise level                      | 68 dB(A)       |
| Consumption                      | 4.12 kWh/24h   |
| Capacity                         | 600 L          |
| Rated Power                      | 260 W          |
| Net Weight                       | 116 Kg         |
| Temperature                      | M2 (-1°C~+7°C) |
| Gross Weight                     | 128 Kg         |
| Packaging dimensions (WxDxH mm)  | 840x780x2060   |
| Loading quantities 20'/40'/40'HQ | 20/42/42       |