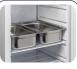

|   |

#### **TECHNICAL SPECIFICATIONS**

| External Dimensions (WxDxH mm)   | 775x765x1900   |
|----------------------------------|----------------|
| Internal Dimensions (WxDxH mm)   | 645x577x1638   |
| Noise level                      | 68 dB(A)       |
| Consumption                      | 4.12 kWh/24h   |
| Capacity                         | 600 L          |
| Rated Power                      | 260 W          |
| Net Weight                       | 116 Kg         |
| Temperature                      | M2 (-1°C~+7°C) |
| Gross Weight                     | 128 Kg         |
| Packaging dimensions (WxDxH mm)  | 840x780x2060   |
| Loading quantities 20'/40'/40'HQ | 20/42/42       |

#### **CERTIFICATION**

(E C



RoHS

# RCXG 600























#### **DETAILS**









GN2/1 pans

N.2 GN1/1 pans

N.12 Basket (Dim: 440x290x200 mm)









#### **PRODUCT DIMENSIONS**