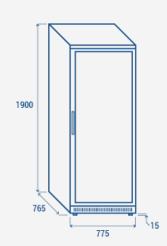

#### **TECHNICAL SPECIFICATIONS**

| External Dimensions (WxDxH mm)   | 775x765x1900   |
|----------------------------------|----------------|
| Internal Dimensions (WxDxH mm)   | 645x577x1638   |
| Noise level                      | 68 dB(A)       |
| Consumption                      | 4.12 kWh/24h   |
| Capacity                         | 600 L          |
| Rated Power                      | 260 W          |
| Net Weight                       | 116 Kg         |
| Temperature                      | M2 (-1°C~+7°C) |
| Gross Weight                     | 128 Kg         |
| Packaging dimensions (WxDxH mm)  | 840x780x2060   |
| Loading quantities 20'/40'/40'HQ | 20/42/42       |

#### **PRODUCT DIMENSIONS**