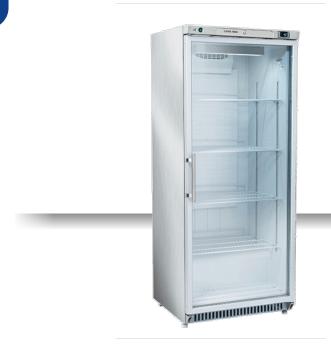

## **ABS | Upright Cabinets**

REFRIGERATED UPRIGHT | GLASS DOOR | INOX

### **GENERAL FEATURES**

| 600 Lt. Refrigerated upright (GLASS DOOR)             | • |
|-------------------------------------------------------|---|
| S/S external cabinet, thermoformed internally         | • |
| Roll-bond evaporator system with fan assisted cooling | • |
| Automatic compressor cycle defrost                    | • |
| Foaming Agent Cyclopentane (50mm per side)            | • |
| Digital Thermostat                                    | • |
| Removable Gasket and reversable door                  | • |
| Inner LED light                                       | • |
| Stainless steel external handle                       | • |
| Lock and main switch fitted as standard               | • |
| Adjustable shelves: 4 Pcs + 1 BOTTOM Shelf            | • |
| N.2 Adjustable feet + N.2 Rollers at the back         | • |
| Energy efficiency class: B                            | • |
|                                                       |   |

#### **TECHNICAL SPECIFICATIONS**

| External Dimensions (WxDxH mm)   | 775x765x1900   |
|----------------------------------|----------------|
| Internal Dimensions (WxDxH mm)   | 645x577x1638   |
| Noise level                      | 68 dB(A)       |
| Consumption                      | 4.12 kWh/24h   |
| Capacity                         | 600 L          |
| Rated Power                      | 260 W          |
| Net Weight                       | 116 Kg         |
| Temperature                      | M2 (-1°C~+7°C) |
| Gross Weight                     | 128 Kg         |
| Packaging dimensions (WxDxH mm)  | 840x780x2060   |
| Loading quantities 20'/40'/40'HQ | 20/42/42       |